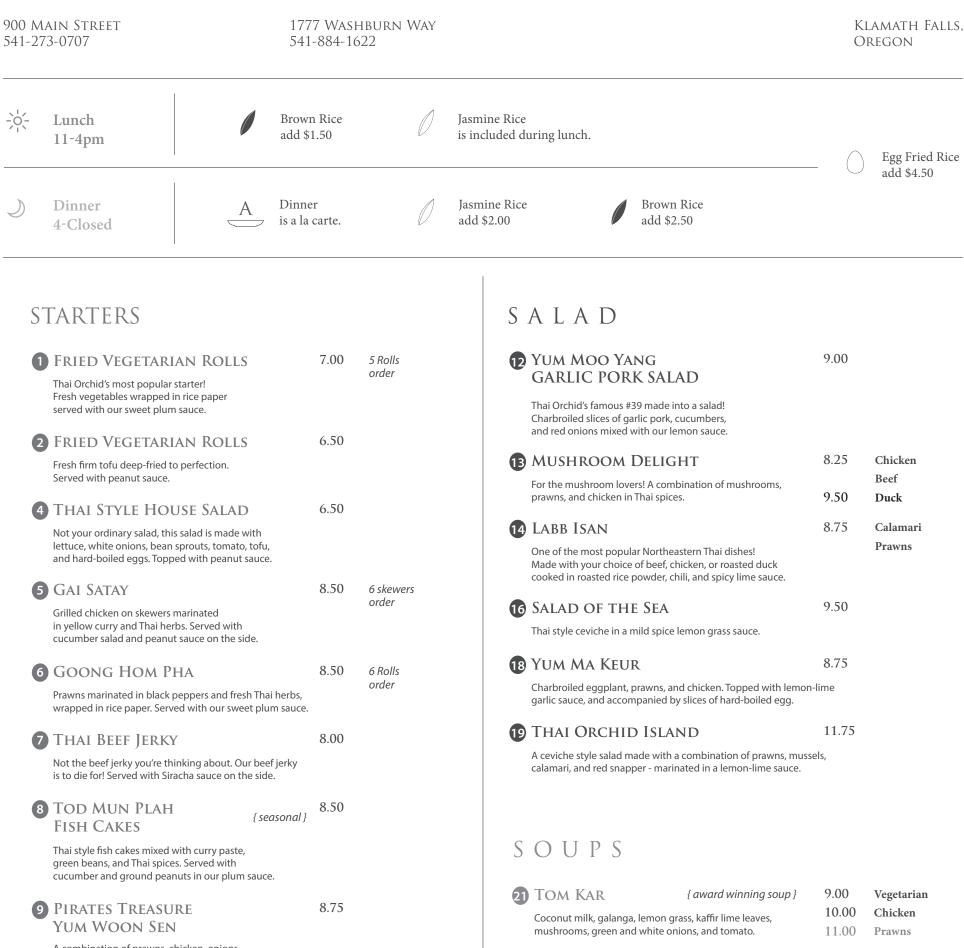

THAI ORCHID CAFÉ

A combination of prawns, chicken, onions, and bean thread noodles in our Thai herb sauce.

### 10 CITY OF ANGELS

8.75 5 Rolls order

Did you know that Bangkok , Thailand's capital, means "The City of Angels." Two Boneless chicken wings stuffed with ground chicken, mushroom, and bean thread noodles. Served with our sweet plum sauce.

1) SAI KORK ISAN Sausages 8.50

Our grandmother makes these! Thai-Isan style homemade garlic pork sausages served with fresh herbs and roasted peanuts.

Spicy and sour prawns soup with mushroom, onion, tomato, galanga, lemon grass, and kaffir lime leaves.

23 POH TAK Seafood Soup

**22 TOM YUM GOONG** 

12.00

11.00

Hot and spicy soup with prawns, calamari, mussels, snapper, tomato, onion, lemon grass, and Thai basil.

#### 24 KANG WOON SEN

9.50

A refreshing bean thread noodle soup with chicken, black peppers, mushroom, tofu, and green onions.

## ENTREES

| 25 | Kaeng Garee Gai                                                                                                    | 8.75          | -0                                   |
|----|--------------------------------------------------------------------------------------------------------------------|---------------|--------------------------------------|
|    | Chicken in yellow curry and coconut milk with potatoes.                                                            | 11.00         | )                                    |
|    | Kaeng Khiao Wan                                                                                                    | 8.75          | Chicken                              |
| 26 | GREEN CURRY                                                                                                        | 11.00         | Beef                                 |
|    | Green curry made of green chili paste, cooked in coconut milk                                                      |               | Pork                                 |
|    | with sweet basil, green beans and young Chinese eggplant.                                                          |               |                                      |
| 27 | Kaeng Phet                                                                                                         | 8.75          | Chicken                              |
|    | Red Curry                                                                                                          | 11.00         | Beef                                 |
|    | Red curry in coconut milk with bamboo shoots, bell pepper and sweet basil.                                         |               | Pork                                 |
|    | and sweet basil.                                                                                                   |               |                                      |
| 28 | Kaeng Mussamun                                                                                                     | 8.75          | Chicken                              |
|    | Mussaman curry, potato, carrots, onion, roasted peanut in coconut milk.                                            | 11.00         | Beef<br>Pork                         |
|    |                                                                                                                    |               | IOIK                                 |
| 29 | Kaeng Phet Ped Yang                                                                                                | 10.95         | { only dinner<br>portion available } |
|    | Thai Duck Curry! Roasted duck in red curry with tomato, pineapple, and coconut milk.                               |               |                                      |
|    | Pad Garee Gai                                                                                                      | 8.75          |                                      |
| 30 | Sautéed white meat chicken served with mild yellow curry,                                                          | 11.00         |                                      |
|    | zucchini, peanuts, potato, tomato, snow peas, and white onion.                                                     |               |                                      |
| 31 | Pad Kar Prow                                                                                                       | 8.75          | Chicken                              |
|    | Your choice of meat sautéed with garlic, chili, onion, fresh                                                       | 11.00         | Beef                                 |
|    | sweet Thai basil, and bell pepper.                                                                                 |               | Pork                                 |
| 32 | Pad Khing                                                                                                          | 8.75          | Chicken                              |
|    | If you love ginger, try this out! Your choice of meat sautéed with                                                 | 11.00         | Beef                                 |
|    | ginger, scallion, white onion, tomato, and black mushrooms.                                                        |               | Pork                                 |
| 33 | Pra Ram                                                                                                            | 8.75          | Chicken                              |
|    | Your choice of meat with steamed cabbage, carrots, broccoli,                                                       | 11.00         | Beef<br>Pork                         |
|    | and cauliflower. Topped with our homemade peanut sauce.                                                            |               | POFK                                 |
| 34 | GAI YANG                                                                                                           | 8.75          |                                      |
|    | THAI STYLE CHICKEN B.B.Q.                                                                                          | 11.00         |                                      |
|    | Charbroiled chicken marinated in honey, yellow curry, and<br>Thai herbs. Served with plum sauce on the side.       |               |                                      |
|    |                                                                                                                    | 0.25          |                                      |
| 35 | PAD MA KEUR                                                                                                        | 9.25<br>11.50 |                                      |
|    | Sautéed young eggplant, bell peppers,<br>and sweet basil with prawns and chicken                                   | 11.00         |                                      |
|    | in our house herbal sauce.                                                                                         |               |                                      |
| 36 | Pad Pik Khing                                                                                                      | 8.75          | Chicken                              |
|    | Your choice of meat with green beans                                                                               | 11.00         | Beef<br>Pork                         |
| _  | and kaffir lime leaves in a mild house sauce.                                                                      |               | POrk                                 |
| 37 | Pad Phet Green Bean                                                                                                | 8.75          | Chicken                              |
|    | Your choice of meat with green beans, white onion, bell pepper, and basil in a garlic chili sauce.                 | 11.00         | Beef<br>Pork                         |
|    |                                                                                                                    | 0.25          |                                      |
| 38 | PAD KIN NA REE                                                                                                     | 9.25<br>11.50 |                                      |
|    | Combination of prawns, calamari, chicken, baby corn, bean sprouts, green onion, and bean thread noodles sautéed in |               |                                      |
|    | our house herbal sauce.                                                                                            |               |                                      |
|    | MOOVANC                                                                                                            | 8 75          |                                      |