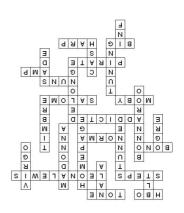

## Music Notes

## ACROSS

"The Sopranos" network
Fundamental music concept
Dance moves
"Better in Time" songbird
U2 singer
"Goodbye \_\_\_\_\_\_ Jean"
Robert Palmer's

 "\_\_\_\_\_\_To Love"

Bespeckled singer
Bible dancer
Sisters
Concert equipment
Criminal who shares
Enormous
Sacred singing

## 

## DOWN

- 2 Sandwich order
- 4 "The Lion King" role
- 5 Web location
- 6 Material girl
- 7 Sixth sign of the zodiac
- 9 Shocked
- 11 Music festival
- 13 Monster
- 14 Music quality
- 17 Blink 182 frontman
- 20 \_\_\_\_\_ fork
- 22 Smooth Operator songstress
- 23 The Man in Black
- 27 Ravel's "Quartet \_\_\_\_ Major"