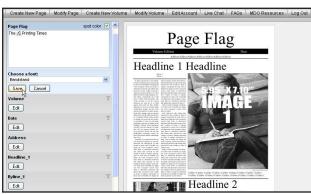

#### To Edit Text Fields:

Choose **Edit**. Use copy/paste or type directly into the field. When finished editing a field, click **Save** at the bottom of that particular field.

- If there is a text field that you do not want text in, click edit, type a space in the field and click **Save**. This will delete the filler text.
- You can change the font of a particular field by clicking on the *Choose a Font* drop-down menu. The default font is Times New Roman for most fields.
- You can indicate that you want the text to print in spot color by selecting the Spot Color check box.
- For spot color pricing and info, check out Color Options located under the Technical Help tab at www.SchoolPrinting.com.

#### Quick Tip:

If there is a text field that you want left blank, edit the field & type a space. This erases the filler text.

You cannot manually change the font sizes. Text fields will automatically adjust the point size to fill or fit text into the space. Note that all body copy fields have suggested character counts.