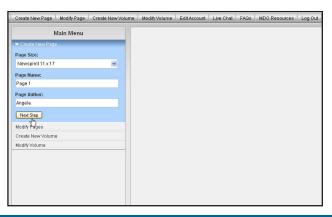

2) Enter your user name and password and select Log In.

**3)** Select **Create New Page** from the main menu.

**4)** Select the page size from the drop down menu. Input the page name and author of the page and choose **Next Step**.

All fields are required. Please note that this information will not appear on your publication.