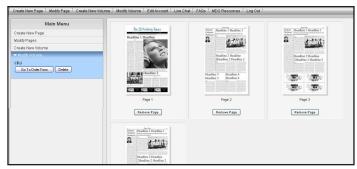

#### **Submitting Your Publication**

- **12)** When all of your pages are complete and have been finalized (finalized pages will have a green border when looking at them in the Modify Pages section), select **Create New Volume**. Specify the size of the publication, the name and edition. Please note that this information will not appear on your publication. Click **Next Step**.
- 13) Select the number of pages. Click Next Step.
- **14)** Under each of the blank thumbnails, Select **Add Page** and select the page you would like to appear in that slot. *Please note that deleting the volume only deletes the volume, not the pages. Pages of deleted volumes will be moved to the Modify Pages section.*
- **15)** When all pages have been added, select **Go To Order Form**. You will be redirected to the main website.