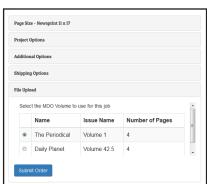

Please note that you must select **Upload MDO Publication** from the last step of the order form.
Then select the correct volume from the list of your completed volumes.

**18)** Select **Upload MDO Publication** on the last step of the order form. Then select the MDO Volume you wish to upload and click **Submit Order.** 

**19)** Once your order has been submitted, you will receive a confirmation page which includes your order number. Please print this for your records.