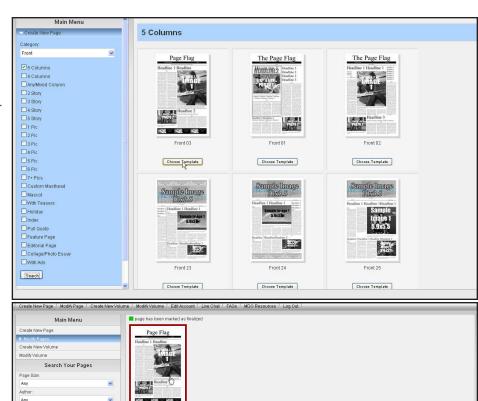

#### Working with Mv Design Online

- **5)** Browse all templates by scrolling down the page or input your search criteria and choose **Search**.
  - For a larger view of the template, click the thumbnail.

**6)** Select **Choose Template** below the chosen template.

This saves a copy of the template to the Modify Pages section. You can either move forward and work on the page you just created or repeat steps 3-6 to create more pages.

**7)** Select the page that you would like to edit from the Modify Pages section by clicking on the preview on the right.

Please note that the thumbnails of pages that are not finalized will appear with a red border. Once a page is finalized, the border will be green.