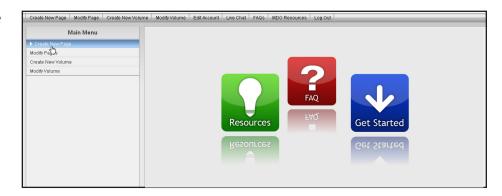

2) Enter your user name and password and select Log In.

**3)** Select **Create New Page** from the main menu.

**4)** Select the page size from the drop down menu. Input the page name and author of the page and choose **Next Step**.