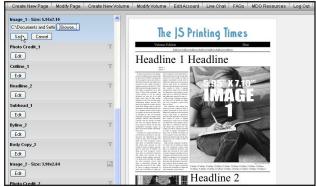

#### Working with Mv Design Online

- **5)** Browse all templates by scrolling down the page or input your search criteria and choose **Search**.
  - For a larger view of the template, click the thumbnail.

**6)** Select **Choose Template** below the chosen template.

This saves a copy of the template to the Modify Pages section. You can either move forward and work on the page you just created or repeat steps 3-6 to create more pages.

**7)** Select the page that you would like to edit from the Modify Pages section by clicking on the preview on the right.

Please note that the thumbnails of pages that are not finalized will appear with a red border. Once a page is finalized, the border will be green.