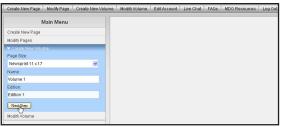

2) Enter your user name and password and select Log In.

**3)** Select **Create New Page** from the main menu.

**4)** Select the page size from the drop down menu. Input the page name and author of the page and choose **Next Step**.

#### **Submitting Your Publication**

- **12)** When all of your pages are complete and have been finalized (finalized pages will have a green border when looking at them in the Modify Pages section), select **Create New Volume**. Specify the size of the publication, the name and edition. Please note that this information will not appear on your publication. Click **Next Step**.
- 13) Select the number of pages. Click Next Step.
- **14)** Under each of the blank thumbnails, Select **Add Page** and select the page you would like to appear in that slot. *Please note that deleting the volume only deletes the volume, not the pages. Pages of deleted volumes will be moved to the Modify Pages section.*
- **15)** When all pages have been added, select **Go To Order Form**. You will be redirected to the main website.