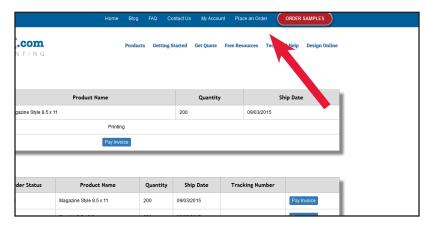

#### Working with My Design Online

**16)** Log in to your SchoolPrinting.com account and select the Place an Order button at the top right of the screen.

**17)** Follow the prompts on the order form to complete your order.

**18)** Select **Upload MDO Publication** on the last step of the order form. Then select the MDO Volume you wish to upload and click **Submit Order.** 

**19)** Once your order has been submitted, you will receive a confirmation page which includes your order number. Please print this for your records.