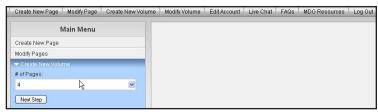

#### **Submitting Your Publication**

- **12)** When all of your pages are complete and have been finalized (finalized pages will have a green border when looking at them in the Modify Pages section), select **Create New Volume**. Specify the size of the publication, the name and edition. Please note that this information will not appear on your publication. Click **Next Step**.
- 13) Select the number of pages. Click Next Step.
- **14)** Under each of the blank thumbnails, Select **Add Page** and select the page you would like to appear in that slot. *Please note that deleting the volume only deletes the volume, not the pages. Pages of deleted volumes will be moved to the Modify Pages section.*
- **15)** When all pages have been added, select **Go To Order Form**. You will be redirected to the main website.