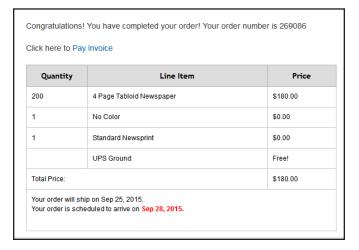

**18)** Select **Upload MDO Publication** on the last step of the order form. Then select the MDO Volume you wish to upload and click **Submit Order.** 

**19)** Once your order has been submitted, you will receive a confirmation page which includes your order number. Please print this for your records.