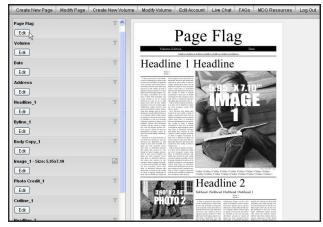

#### Working with Mv Design Online

- 8) Select Edit Page.
- 9) Editable fields will appear on the left.

#### To Edit Image Fields:

Click **Edit**. Browse to the image that you would like to use and click **Save**.

- Images need to be at least **130 DPI** in order to print properly. You will be prompted to confirm the use of low quality images. *SchoolPrinting.com is not responsible for the quality of low resolution or improperly sized images*.
- Each image field displays the recommended size. For optimal quality, please ensure that your image is close to or proportional to the size specified.
- We recommend that you use .jpg image files. You may upload other formats but it is not recommended the area of interest option will only work for .jpg files.

#### Quick Tip:

All text fields have a "T" icon and all image fields have a picture icon. Once a field is edited, the color will change from gray to yellow.

**10)** Use one of the four corner anchors to adjust the area of interest and select **Crop and Save Image**.