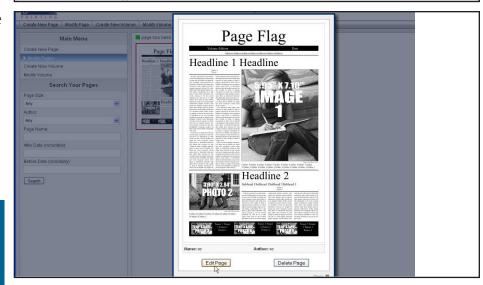

#### Working with Mv Design Online

- **5)** Browse all templates by scrolling down the page or input your search criteria and choose **Search**.
  - For a larger view of the template, click the thumbnail.

**6)** Select **Choose Template** below the chosen template.

This saves a copy of the template to the Modify Pages section. You can either move forward and work on the page you just created or repeat steps 3-6 to create more pages.

**7)** Select the page that you would like to edit from the Modify Pages section by clicking on the preview on the right.

Please note that the thumbnails of pages that are not finalized will appear with a red border. Once a page is finalized, the border will be green.