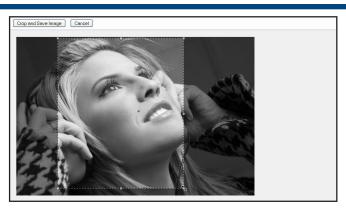

#### To Edit Image Fields:

Click **Edit**. Browse to the image that you would like to use and click **Save**.

- Images need to be at least **130 DPI** in order to print properly. You will be prompted to confirm the use of low quality images. *SchoolPrinting.com is not responsible for the quality of low resolution or improperly sized images*.
- Each image field displays the recommended size. For optimal quality, please ensure that your image is close to or proportional to the size specified.
- We recommend that you use .jpg image files. You may upload other formats but it is not recommended the area of interest option will only work for .jpg files.

#### Quick Tip:

All text fields have a "T" icon and all image fields have a picture icon. Once a field is edited, the color will change from gray to yellow.

**10)** Use one of the four corner anchors to adjust the area of interest and select **Crop and Save Image**.