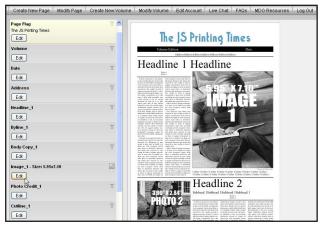

#### Quick Tip:

We recommend that you use jpg image files. You may upload other formats but the area of interest option will only work for jpg files.

**11)** When you are finished with the page, select **Mark Finished**. We recommend that you use the Print Proof option to print a proof of your page.