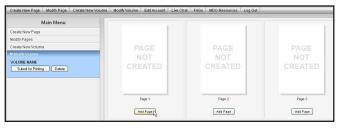

#### **Submitting Your Publication**

- **12)** When all of your pages are complete and have been finalized (finalized pages will have a green border when looking at them in the Modify Pages section), select **Create New Volume**. Specify the size of the publication, the name and edition. Please note that this information will not appear on your publication. Click **Next Step**.
- 13) Select the number of pages. Click Next Step.
- **14)** Under each of the blank thumbnails, Select **Add Page** and select the page you would like to appear in that slot. *Please note that deleting the volume only deletes the volume, not the pages. Pages of deleted volumes will be moved to the Modify Pages section.*
- **15)** When all pages have been added, select **Go To Order Form**. You will be redirected to the main website.