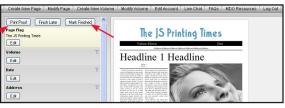

#### Quick Tip:

We recommend that you use jpg image files. You may upload other formats but the area of interest option will only work for jpg files.

**11)** When you are finished with the page, select **Mark Finished**. We recommend that you use the Print Proof option to print a proof of your page.